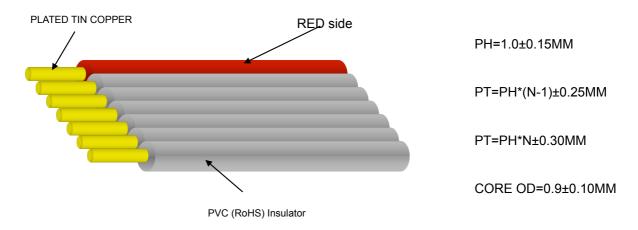

## CABLE DATA

|                   | SIZE:AWG28                                        |                       |                      |
|-------------------|---------------------------------------------------|-----------------------|----------------------|
| CONDUCTOR         | OVER-COATED TINNED STRANDED COPPER 7/0.12±0.005MM |                       |                      |
|                   | CONDUCTOR DIAMETER:0.36MM                         |                       |                      |
|                   | MATERIAL: PVC INSULATION                          |                       |                      |
| INSULATION        | INSULATIONTHICKNESS:NOM:0.26MM,MIN.0.21MM         |                       |                      |
|                   | OVER DIAMETER:0.9±0.1MM                           |                       |                      |
|                   | RATED:105 °C PVC                                  |                       |                      |
|                   | RESISTANCE AT 20 <sup>°</sup> C MAX. 100MΩ/KM     |                       |                      |
|                   | PITCH: 1.0±0.15MM                                 |                       |                      |
| ELECTRIC FUNCTION | RATED VOLTAGE                                     | 300V                  |                      |
|                   | VOLTAGE-WITHSTAND                                 | 2500V/1MINUTE         |                      |
|                   | TENSILE STRNGTH                                   | BEFORE AGEING:1500PSI | AFTER AGEING:1290PSI |
|                   | ELONGATION                                        | BEFORE AGEING:100%    | AFTER AGEING:75%     |